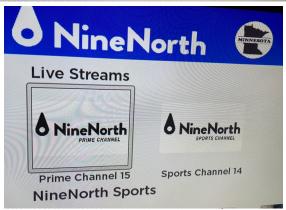

NineNorth and Select it.

NineNorth's Channels will appear.
Select the Channel you wish to view.

Ch. 15 - Community Ch. 14 – Sports

Select/Click the PLAY button to watch the Channel.