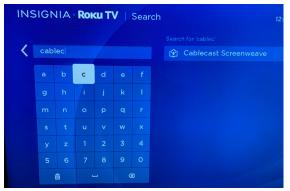

For Smart TVs with Apps

(This example is for ROKU but works for Fire, AppleTV, Android)

Go to the SEARCH function,

Enter/search for 'Cablecast Screenweave'.

Select or click on 'Cablecast Screenweave' when it appears.