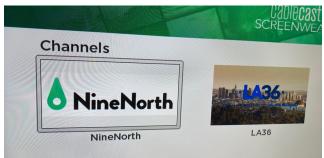

NineNorth and Select it.

NineNorth's Channels will appear.
Select the Channel you wish to view.

Ch. 15 - Community Ch. 14 – Sports

Select/Click the PLAY button to watch the Channel.