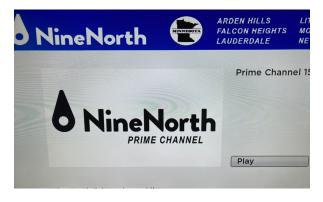

NineNorth and Select it.

NineNorth's Channels will appear.
Select the Channel you wish to view.

Ch. 15 - Community Ch. 14 – Sports

Select/Click the PLAY button to watch the Channel.