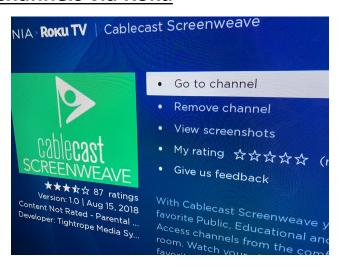

Go to 'ADD CHANNEL' and select it.

The App will be added to your TV.

When the App is done being added,

Select 'Go to Channel' to be able to search for **NineNorth**.

Scroll across the channels until you see