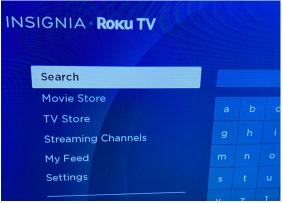

For Smart TVs with Apps

(This example is for ROKU but works for Fire, AppleTV, Android)

Go to the SEARCH function,

Enter/search for 'Cablecast Screenweave'.

Select or click on 'Cablecast Screenweave' when it appears.