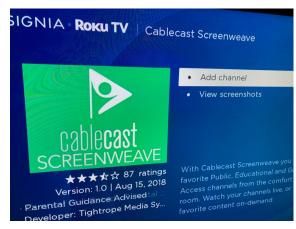

Go to 'ADD CHANNEL' and select it.

The App will be added to your TV.

When the App is done being added,

Select 'Go to Channel' to be able to search for **NineNorth**.

Scroll across the channels until you see